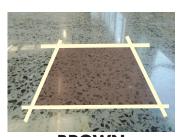

dyes can be used as a base color or touch up for concrete that has received integral color, dry shake hardeners, acid stains or even layered to create a truly unique, mottled effect.





- Colors penetrate the surface and never wear off.
- Will not grind off during resin-grinding stages of polished concrete.
- For indoor use only.



- Store upright in safe dry place at 40-105F° (4-41C°).
- Keep product from freezing.
- · Keep out of reach of children.
- Seal container after use.
- Do not mix with other chemicals.



Coloring concrete especially designed for diamond-polished concrete.





### **MADE IN INDIA**

## **Technical Data Sheet**



## **COLOR SHADES**



MIDNIGHT BLACK



RED



**BLUE** 



**YELLOW** 



**CHOCOLATE BROWN** 



ORANGE RED



**DEEP RED** 



**DARK BROWN** 



**BROWN** 



**CHERRY BROWN** 



WALNUT



**GREEN**