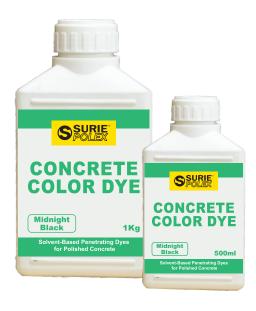

# CONCRETE COLOR DYE

Surie Polex Dyes are designed specifically for polished and exposed concrete. Our dyes penetrate into the surface of the concrete slab for extremely long-lasting color that will not wear from daily usage. Our dyes can be used as a base color or touch up for concrete that has received integral color, dry shake hardeners, acid stains or even layered to create a truly unique, mottled effect.

Coloring concrete especially designed for diamond-polished concrete.